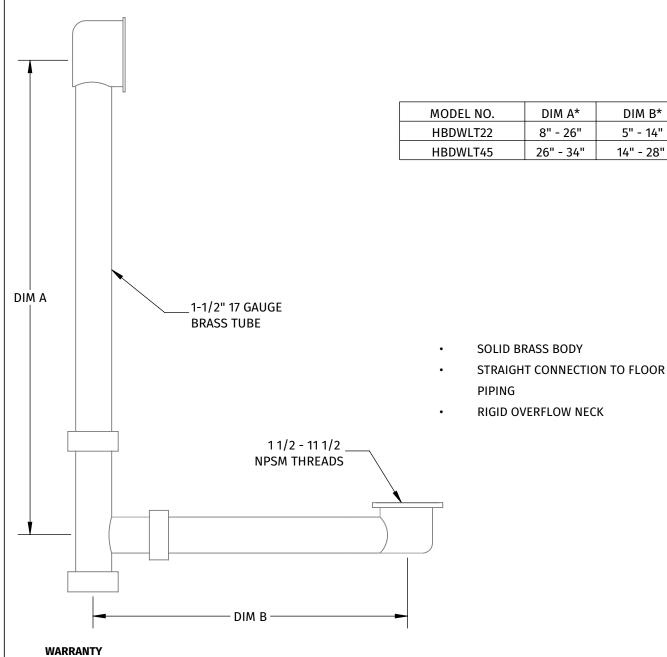

## HBDWLT22,HBDWLT45

## BRASS BATH WASTE & OVERFLOW DRAIN



# A MCAIDING COMPANY MOUNTAIN Plumbing Products

## SPECIFICATION SHEET



### FOR WARRANTY INFO PLEASE VISIT WWW.MOUNTAINPLUMBING.COM/PAGE/RESOURCES/WARRANTY

### **FINISH CARE & MAINTENANCE**

NEVER USE ANY HARSH ALKALI, ACID BASED DETERGENTS OR CLEANERS SUCH AS SOFT SCRUB®, SCRUBBING BUBBLES® OR COMET® TO CLEAN. DO NOT USE BRILLO® OR SCOTCH BRITE® PADS. THESE WILL ALL HARM THE FINISH. TO CLEAN, USE ONLY A DAMP SOFT CLOTH AND WIPE GENTLY. STANDARD WINDEX® CAN ALSO BE USED SPARINGLY. IT IS NOT NECESSARY TO WIPE HARD TO REMOVE SPOTS. TO MAINTAIN THE FINISH, WIPE WITH A SOFT DRY CLOTH AFTER USE. AN OCCASIONAL COAT OF PURE CARNAUBA WAX WITHOUT CLEANERS WILL HELP PORTECT THE FINISH.

SPECIFICATIONS SUBJECT TO CHANGE WITHOUT NOTICE www.mountainplumbing.com 888-222-9140 fax 972-456-2719

## HTRLT

## **ECONOMY LIFT & TURN DRAIN TRIM KIT**



nin

### SPECIFICATION S