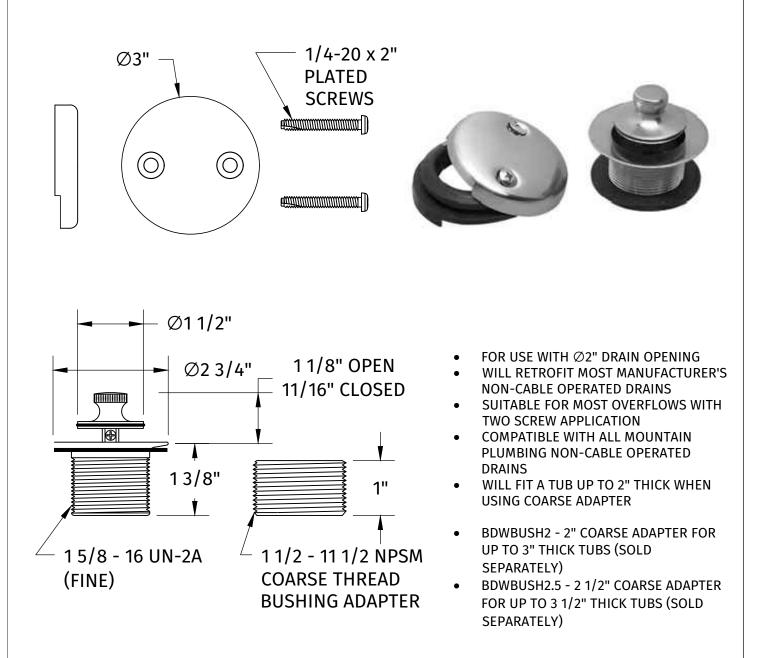

FOR WARRANTY INFO PLEASE VISIT WWW.MOUNTAINPLUMBING.COM/PAGE/RESOURCES/WARRANTY

### **FINISH CARE & MAINTENANCE**

NEVER USE ANY HARSH ALKALI, ACID BASED DETERGENTS OR CLEANERS SUCH AS SOFT SCRUB®, SCRUBBING BUBBLES® OR COMET® TO CLEAN. DO NOT USE BRILLO® OR SCOTCH BRITE® PADS. THESE WILL ALL HARM THE FINISH. TO CLEAN, USE ONLY A DAMP SOFT CLOTH AND WIPE GENTLY. STANDARD WINDEX® CAN ALSO BE USED SPARINGLY. IT IS NOT NECESSARY TO WIPE HARD TO REMOVE SPOTS. TO MAINTAIN THE FINISH, WIPE WITH A SOFT DRY CLOTH AFTER USE. AN OCCASIONAL COAT OF PURE CARNAUBA WAX WITHOUT CLEANERS WILL HELP PORTECT THE FINISH.

SPECIFICATIONS SUBJECT TO CHANGE WITHOUT NOTICE www.mountainplumbing.com 888-222-9140 fax 972-456-2719

## HTRLT

## **ECONOMY LIFT & TURN DRAIN TRIM KIT**



nin

### SPECIFICATION SHEET



### WARRANTY

FOR WARRANTY INFO PLEASE VISIT WWW.MOUNTAINPLUMBING.COM/PAGE/RESOURCES/WARRANTY

### **FINISH CARE & MAINTENANCE**

NEVER USE ANY HARSH ALKALI, ACID BASED DETERGENTS OR CLEANERS SUCH AS SOFT SCRUB<sup>®</sup>, SCRUBBING BUBBLES<sup>®</sup> OR COMET<sup>®</sup> TO CLEAN. DO NOT USE BRILLO<sup>®</sup> AND SCOTCH BRITE<sup>®</sup> PADS. THESE WILL ALL HARM THE FINISH. TO CLEAN, USE ONLY A DAMP SOFT CLOTH AND WIPE USING A SOFT CLOTH. STANDARD WINDEX<sup>®</sup> CAN ALSO BE USED SPARINGLY. IT IS NOT NECESSARY TO WIPE HARD TO REMOVE SPOTS. TO MAINTAIN THE FINISH, WIPE WITH A SOFT DRY CLOTH AFTER USE. AN OCCASIONAL COAT OF PURE CARNAUBA WAX WITHOUT CLEANERS WILL HELP PROTECT THE FINISH.

### SPECIFICATIONS SUBJECT TO CHANGE WITHOUT NOTICE

www.mountainplumbing.com 888-222-9140 fax